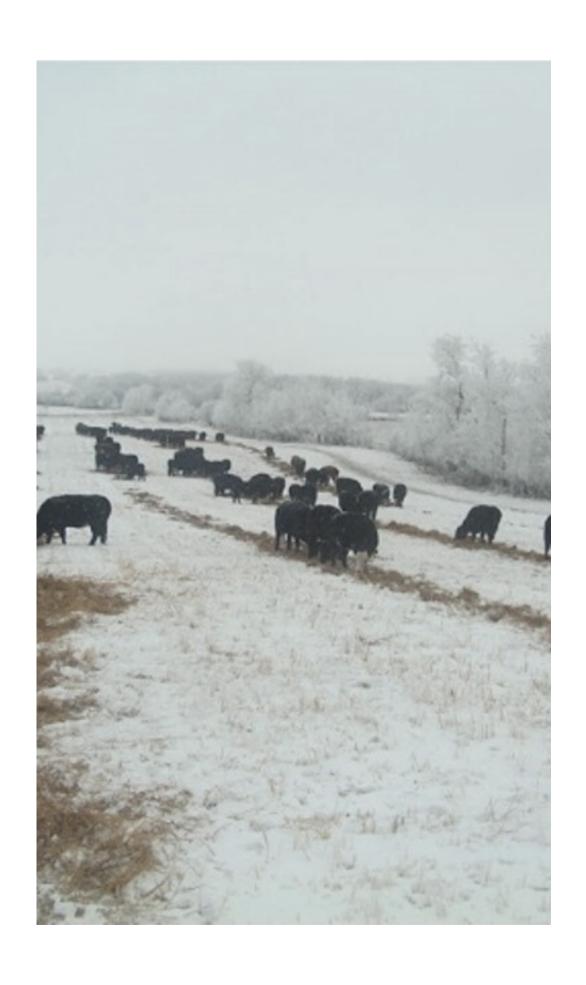

# Dormant Season Grazing

- Summer Management
- Lengthen the Grazing Season
- Killing frost is a tool

# Dormant Season Grazing

- Summer Management
- Lengthen the Grazing Season
- Killing frost is a tool
- Disposable herd
- Graze the second cut?

# Deferred Grazing

- Full or part of the season stockpile
- Regeneration tool
- Save lowland areas
- May need supplementation