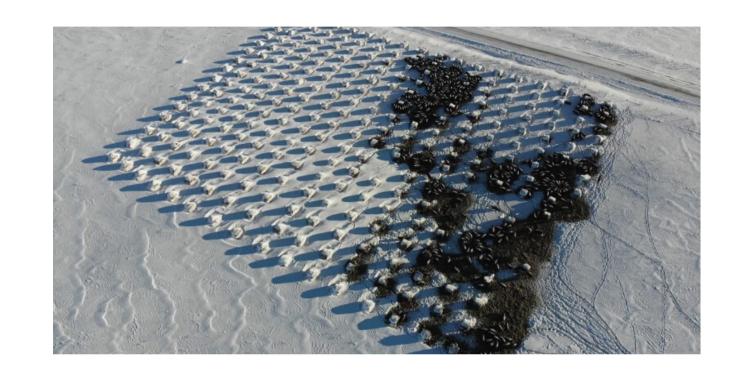

#### Bale Grazing

Lowers labour and equipment costs

Builds water holding capacity and adds fertility

#### Bale Grazing

**Graze period** 

Builds water holding capacity and adds fertility

# Bale Grazing

- Added fertility
- Increased water holding capacity
- Soil health