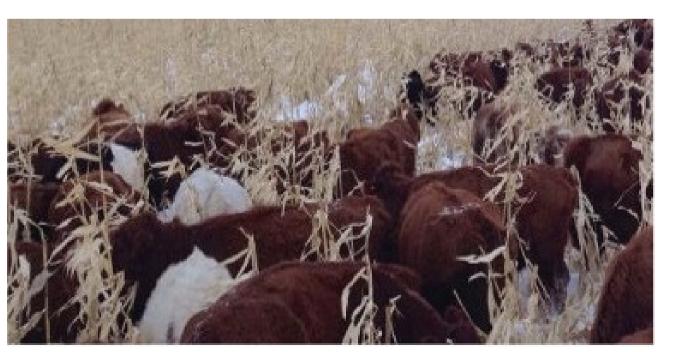

# Residue Grazing

- Chaff and straw
- Swath, bunch or stubble
- Chaff buncher, chaff collector
- May need supplementation