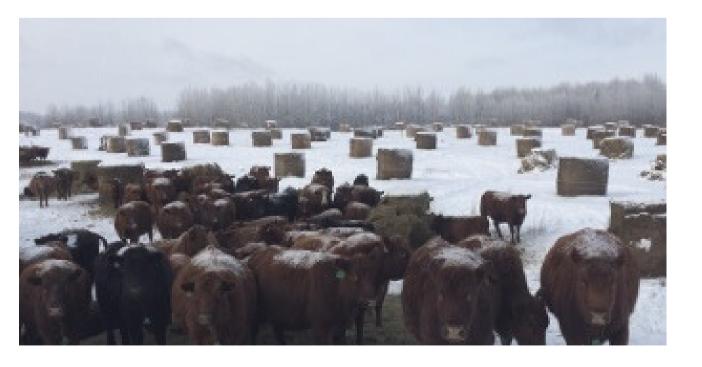

#### Bale Grazing

Lowers labour and equipment costs

Builds water holding capacity and adds fertility

#### Bale Grazing

**Graze period** 

Builds water holding capacity and adds fertility

# Bale Grazing

- Added fertility
- Increased water holding capacity
- Soil health