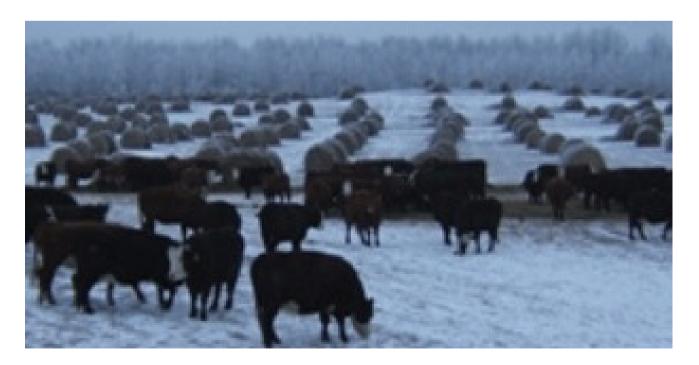

#### Bale Grazing

Lowers labour and equipment costs

Builds water holding capacity and adds fertility

#### Bale Grazing

**Graze period** 

Builds water holding capacity and adds fertility

# Bale Grazing

- Added fertility
- Increased water holding capacity
- Soil health