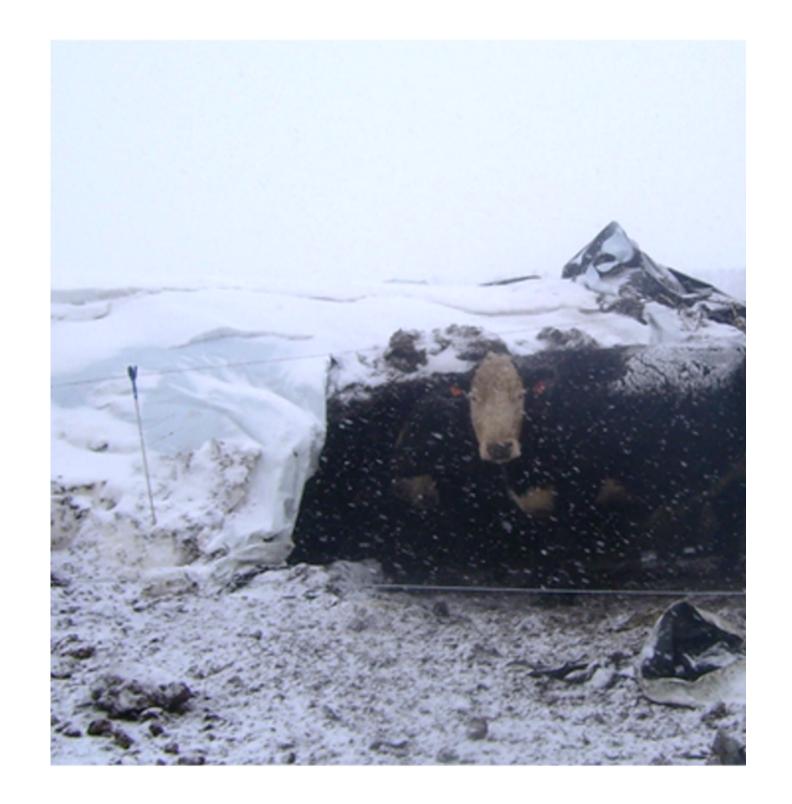

#### Bale Grazing

Lowers labour and equipment costs

Builds water holding capacity and adds fertility

#### Bale Grazing

**Graze period** 

Builds water holding capacity and adds fertility

# Bale Grazing

- Added fertility
- Increased water holding capacity
- Soil health