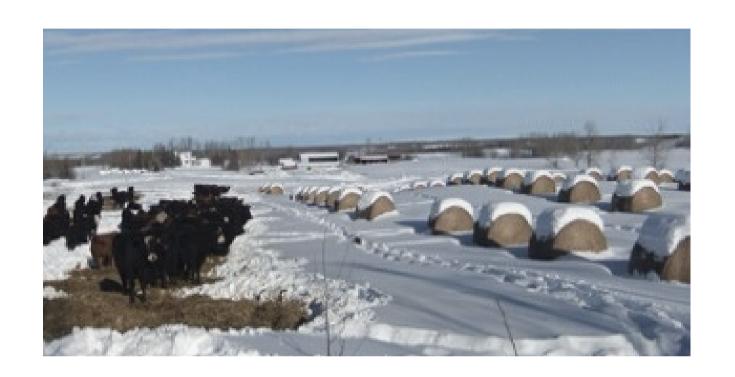

#### Bale Grazing

Lowers labour and equipment costs

Builds water holding capacity and adds fertility

#### Bale Grazing

**Graze period** 

Builds water holding capacity and adds fertility

# Bale Grazing

- Added fertility
- Increased water holding capacity
- Soil health