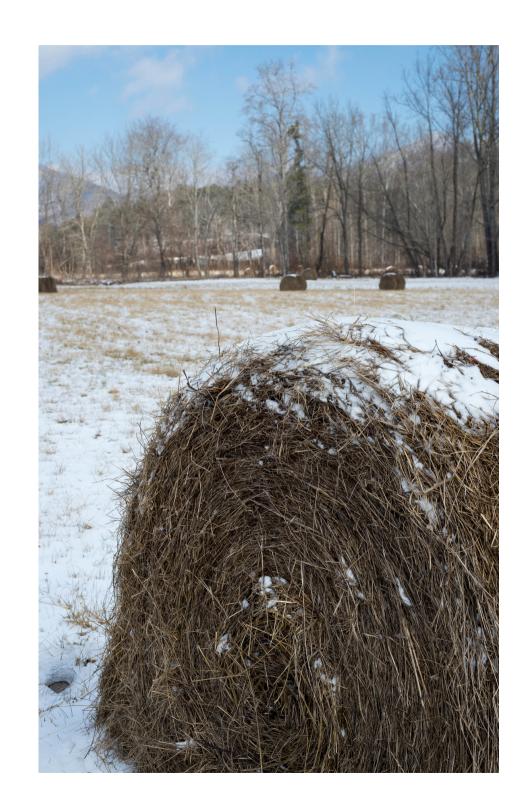

#### Bale Grazing

Lowers labour and equipment costs

Builds water holding capacity and adds fertility

#### Bale Grazing

**Graze period** 

Builds water holding capacity and adds fertility

# Bale Grazing

- Added fertility
- Increased water holding capacity
- Soil health